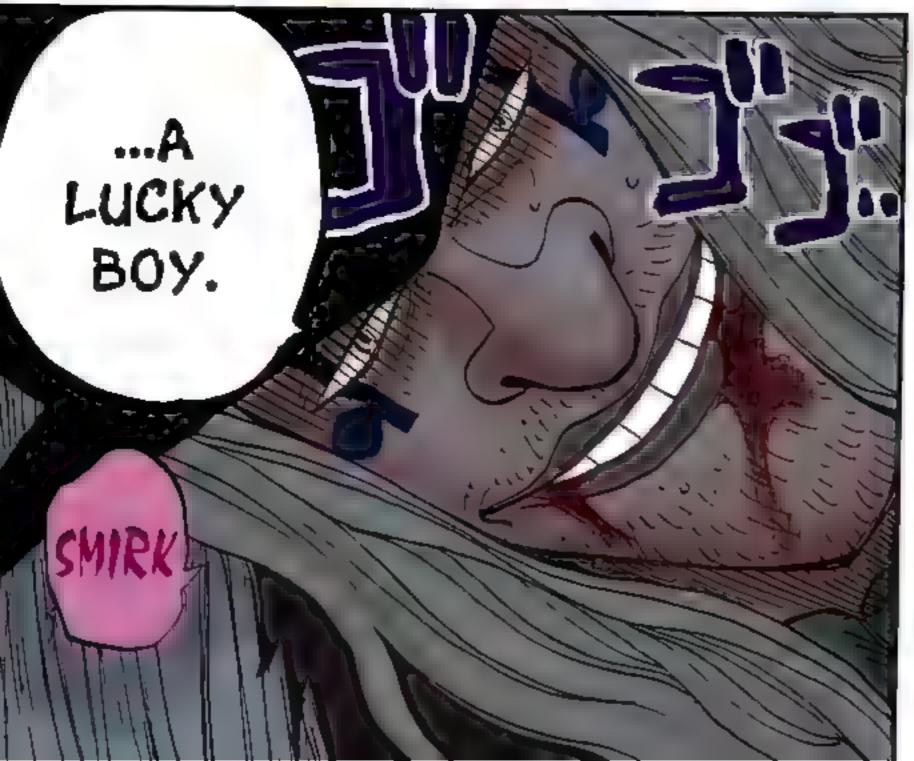

First printing, January 2010 Ninth printing, August 2016

onkey D. Luffy started out as V just a kid with a dream—to become the greatest pirate in history! Stirred by the tales of pirate "Red-Haired" Shanks, Luffy vowed to become a pirate himself. That was before the enchanted Devil Fruit gave Luffy the power to stretch like rubber, at the cost of being unable to swim—a serious handicap for an aspiring sea dog. Undeterred, Luffy set out to sea and recruited some crewmates: master swordsman Zoro; treasure-hunting thief Nami; lying sharpshooter Usopp; the high kicking chef Sanji; and the latest addition, Chopper—the walkin' talkin' reindeer doctor.

Luffy and crew fight to help Princess Vivi save her war-torn and drought-ravaged kingdom from the evil Sir Crocodile and his secret criminal organization, the Baroque Works. But Crocodile's true objective was to get his hands on the most destructive weapon of the ancient world, Pluton! With such a weapon, world domination would be his! After numerous hair-raising battles, Crocodile and Baroque Works are defeated and the kingdom is saved. The people rejoice and Luffy and the others recover from their wounds. But there is little time to rest as the Marines are hot on their tail! So Luffy and crew bid farewell to Vivi and set sail once more. Their hears are heavy, but they all find solace in the friendship that remains forever in their hearts.